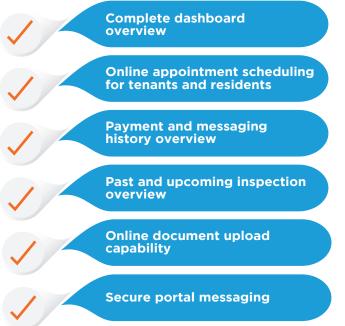

#### **Tenant Portal**

A secure, cloud-hosted portal that allows tenants and residents to create their credentials, to recertify, view payment history, upload documents, log in to the application and communicate with the PHA.

#### **Features**