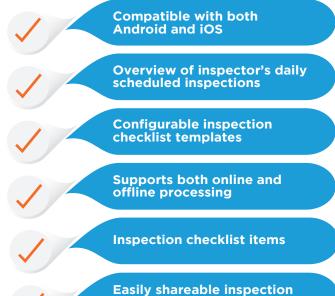

### **Mobile Inspection**

A SaaS platform that offers a highly configurable tablet-based solution for mobile inspections compliant with HUD. It works on Android and iOS.

#### **Features**

checklist reports