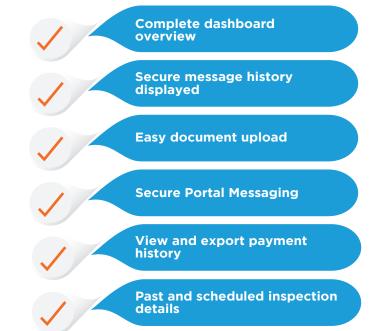

#### **Owner Portal**

A secure, cloud-hosted portal that allows landlords to have access to payment and inspection information on all their properties.

#### **Features**