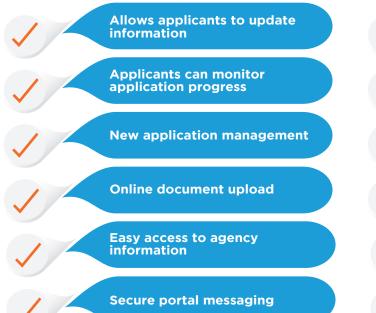

#### **Applicant Portal**

This application offers configurable newsfeeds to help PHAs communicate valuable information to potential applicants.

#### **Features**