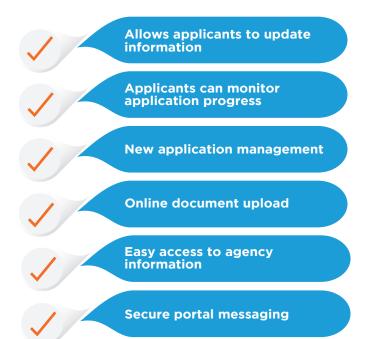

# **Applicant Portal**

A portal which offers configurable newsfeeds to help PHAs communicate valuable information to potential applicants.

# **Features**