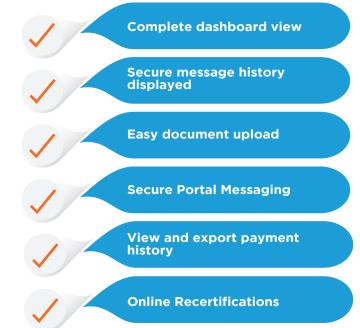

# **Owner Portal**

A secure, cloud-hosted, portal which provides landlords access to payment and inspection information on all their tenants and properties.

#### **Features**