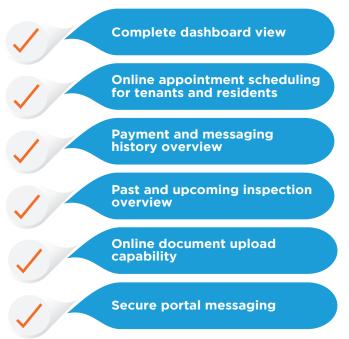

# **Tenant Portal**

A secure, cloud-hosted, portal which allows tenants and residents to create log-in credentials for accessing the application, uploading documents, viewing payment history, and recertifying information.

# Features