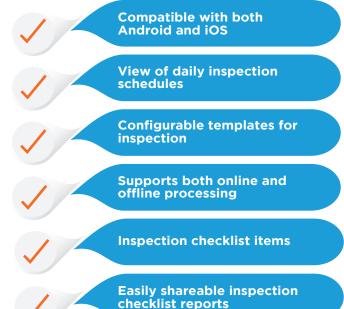

# **Mobile Inspection**

A SaaS platform which offers a highly configurable tablet-based solution for mobile inspections compliant with HUD regulations.

#### **Features**