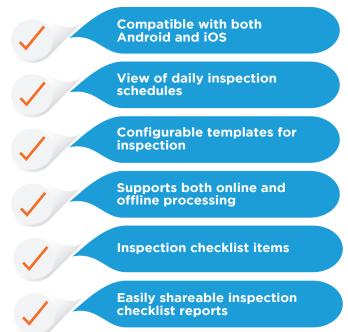

## **Mobile Inspection**

A SaaS platform which offers a highly configurable tablet-based solution for mobile inspections compliant with HUD regulations.

#### **Features**