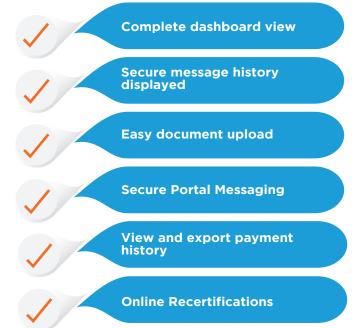

## **Tenant Portal**

A secure, Cloud-hosted, portal which allows tenants and residents to create log-in credentials for accessing the application, uploading documents, viewing payment history, and recertifying information.

#### **Features**