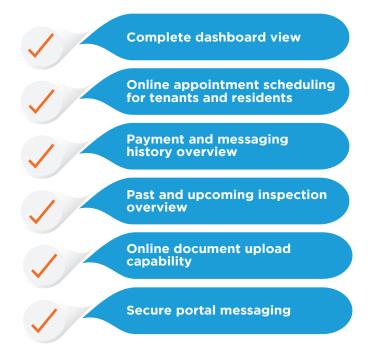

## **Tenant Portal**

A secure, Cloud-hosted, portal which allows tenants and residents to create log-in credentials for accessing the application, uploading documents, viewing payment history, and recertifying information.

#### **Features**