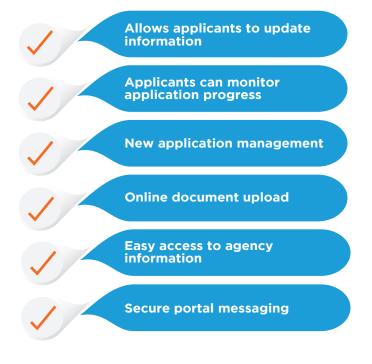

## **Applicant Portal**

A portal which offers configurable newsfeeds to help PHAs communicate valuable information to potential applicants.

#### **Features**