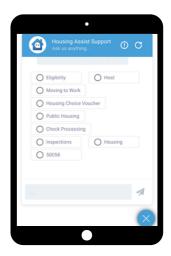

#### User friendly

ChatBot has an interactive user interface that is easy and clean to use and to navigate for your clients.