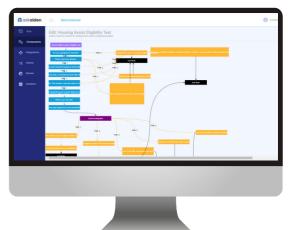

### Completely configurable knowledge base

Builds distinct responses to different use cases for highly targeted client support.