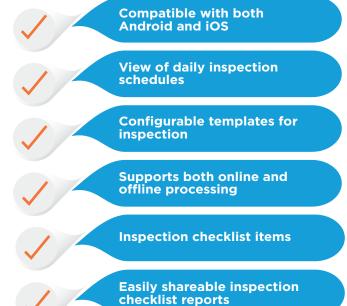

#### **Mobile Inspection**

A SaaS platform which offers a highly configurable tablet-based solution for mobile inspections compliant with HUD regulations.

#### **Features**