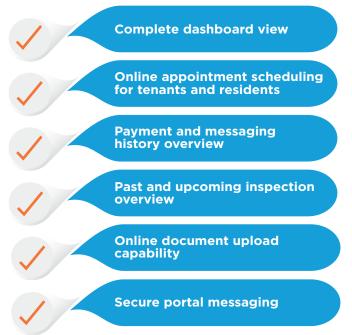

#### **Tenant Portal**

A secure, Cloud-hosted, portal which allows tenants and residents to create log-in credentials for accessing the application, uploading documents, viewing payment history, and recertifying information.

#### Features