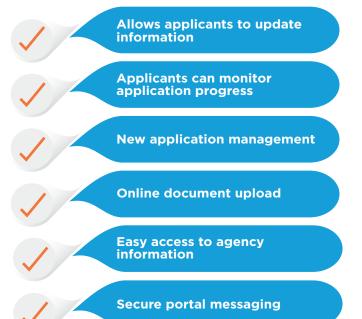

#### **Applicant Portal**

A portal which offers configurable newsfeeds to help PHAs communicate valuable information to potential applicants.

#### **Features**