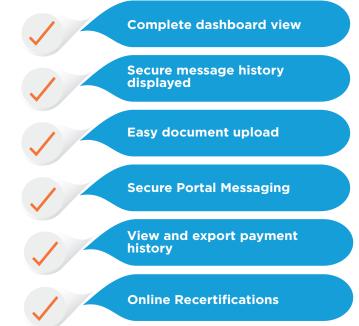

#### **Owner Portal**

A secure, Cloud-hosted, portal which provides landlords access to payment and inspection information on all their tenants and properties.

#### **Features**